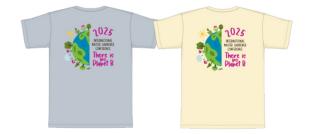

> Next Level Premium Classic Crew Neck 100% Combed Ring-Spun Cotton Banana Cream or Light Blue Sizes S-3XL \$16.00

> Next Level Premium Classic Crew Neck 100% Combed Ring-Spun Cotton Banana Cream or Light Blue Sizes S-3XL \$16.00

TSHIRT FRONT

ISHIRT BACK