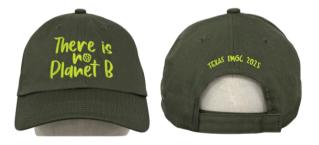

6-panel, pre-curved bill with relaxed profile UPF 35 protects users from harsh UV rays Lite performance fabric delivers all-day comfort Stay-Dri sweatband wicks away moisture Charcoal color Hoop and loop closure \$22.00