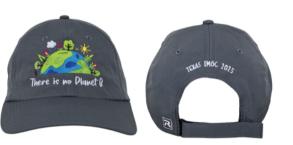

6-panel, pre-curved bill with relaxed profile UPF 35 protects users from harsh UV rays Lite performance fabric delivers all-day comfort Stay-Dri sweatband wicks away moisture Charcoal color Hoop and loop closure \$22.00 each