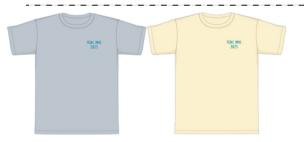

> Next Level Premium Classic Crew Neck 100% Combed Ring-Spun Cotton Banana Cream or Light Blue Sizes S-3XL \$16.00

> Next Level Premium Classic Crew Neck 100% Combed Ring-Spun Cotton Banana Cream or Light Blue Sizes S-3XL \$16.00

TSHIRT FRONT

ISHIRT BACK